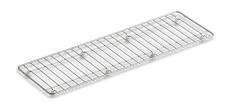

#### Features

- Fits over the K-3156 and 3157 Undertone trough sinks.
- Included with the K-3156 and K-3157 Undertone trough sinks.
- Helps protect sink surface from daily wear.
- Dishwasher-safe.
- Rubber feet provide added protection.

#### Material

• Durable stainless steel construction.