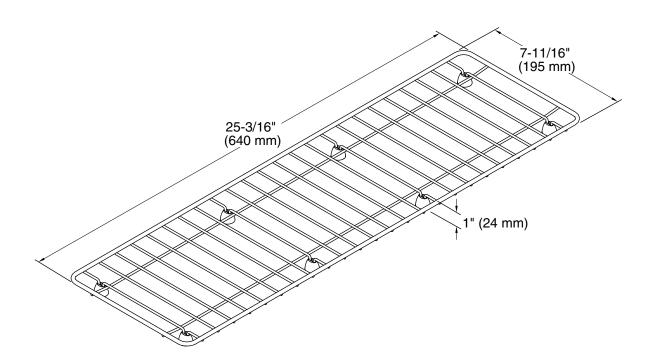

## **Technical Information**

All product dimensions are nominal. Material: Stainless Steel